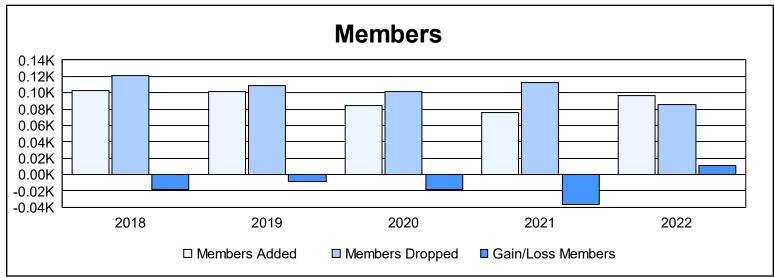

District 108TA2 As of June 2022 Cumulative

| Year      | New<br>Clubs | Dropped<br>Clubs | Gain/<br>Loss<br>Clubs | New<br>Members | Charter<br>Members | Reinstate<br>Members | Transfer<br>Members | Total<br>Member<br>Added | Total<br>Members<br>Dropped | Gain/<br>Loss<br>Members |
|-----------|--------------|------------------|------------------------|----------------|--------------------|----------------------|---------------------|--------------------------|-----------------------------|--------------------------|
| 2017-2018 | 0            | 1                | -1                     | 99             | 0                  | 2                    | 2                   | 103                      | 121                         | -18                      |
| 2018-2019 | 0            | 0                | 0                      | 92             | 0                  | 6                    | 3                   | 101                      | 109                         | -8                       |
| 2019-2020 | 0            | 0                | 0                      | 78             | 0                  | 2                    | 4                   | 84                       | 102                         | -18                      |
| 2020-2021 | 0            | 0                | 0                      | 69             | 0                  | 2                    | 5                   | 76                       | 113                         | -37                      |
| 2021-2022 | 0            | 0                | 0                      | 81             | 0                  | 7                    | 8                   | 96                       | 85                          | 11                       |
| Average   | 0            | 0                | 0                      | 84             | 0                  | 4                    | 4                   | 92                       | 106                         | -14                      |