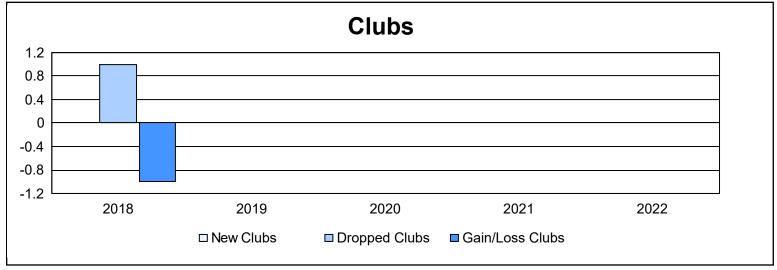

District 108TA2 As of June 2022 Cumulative

| Year      | New<br>Clubs | Dropped<br>Clubs | Gain/<br>Loss<br>Clubs | New<br>Members | Charter<br>Members | Reinstate<br>Members | Transfer<br>Members | Total<br>Member<br>Added | Total<br>Members<br>Dropped | Gain/<br>Loss<br>Members |
|-----------|--------------|------------------|------------------------|----------------|--------------------|----------------------|---------------------|--------------------------|-----------------------------|--------------------------|
| 2017-2018 | 0            | 1                | -1                     | 99             | 0                  | 2                    | 2                   | 103                      | 121                         | -18                      |
| 2018-2019 | 0            | 0                | 0                      | 92             | 0                  | 6                    | 3                   | 101                      | 109                         | -8                       |
| 2019-2020 | 0            | 0                | 0                      | 78             | 0                  | 2                    | 4                   | 84                       | 102                         | -18                      |
| 2020-2021 | 0            | 0                | 0                      | 69             | 0                  | 2                    | 5                   | 76                       | 113                         | -37                      |
| 2021-2022 | 0            | 0                | 0                      | 81             | 0                  | 7                    | 8                   | 96                       | 85                          | 11                       |
| Average   | 0            | 0                | 0                      | 84             | 0                  | 4                    | 4                   | 92                       | 106                         | -14                      |